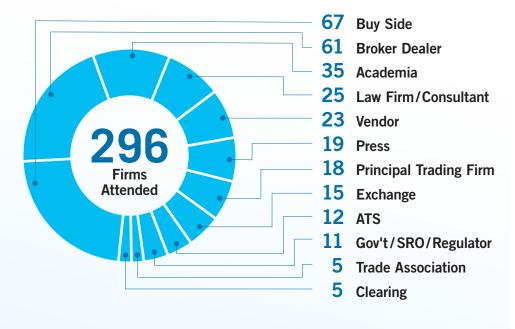

#### **Broad Attendee Reach**

**1,525** Industry professionals from 15 countries

129 Students from 35 universities